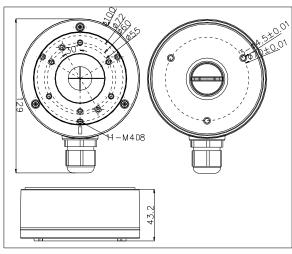

### **Dimension:**

## Parameter:

| Model      | DS-1280ZJ-XS         |
|------------|----------------------|
|            | Junction Box for     |
| Parameters | Dome(Bullet) Camera  |
| Appearance | Hikvision White      |
| Material   | Aluminum Alloy       |
| Dimension  | Ф 100 x 43.2 x 129mm |
| Weight     | 320g                 |