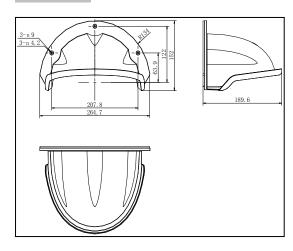

#### **Dimension:**

## Parameter:

| Model      | DS-1250ZJ                          |
|------------|------------------------------------|
|            | Rain Shade for Outdoor Dome Camera |
| Parameters |                                    |
| Appearance | Hikvision White                    |
| Material   | Composite Fibre                    |
| Dimension  | 264.7*152*189.6 mm                 |
| Weight     | 199g                               |