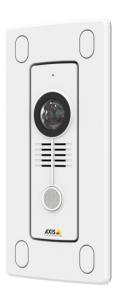

## For discreet recessed mount

AXIS A8105-E Flush Mount is a recessed aluminum mount that enables low profile mounting of AXIS A8105-E Network Video Door Station in walls both indoors and outdoors. The same visual design and color as the door station give a discreet, professional installation. The flush mount is delivered with screw covers to conceal its mounting screws, further improving its sleek appearance.

## **AXIS A8105-E Flush Mount**

| General            |                                         |
|--------------------|-----------------------------------------|
| Supported products | AXIS A8105–E Network Video Door Station |
| Mounting           | Recessed in wall                        |
| Environment        | Outdoor/Indoor                          |
| Casing             | Aluminium Color: White NCS S 1002-R     |