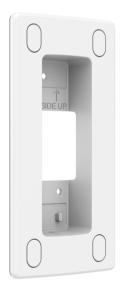

## For discreet recessed mount

AXIS A8105-E Flush Mount is a recessed aluminum mount that enables low profile mounting of AXIS A8105-E Network Video Door Station in walls both indoors and outdoors. The same visual design and color as the door station give a discreet, professional installation. The flush mount is delivered with screw covers to conceal its mounting screws, further improving its sleek appearance.

- > For installation in walls
- > Coated aluminum body
- > Indoor and outdoor installation
- > Suitable for AXIS A8105-E Network Video Door Station