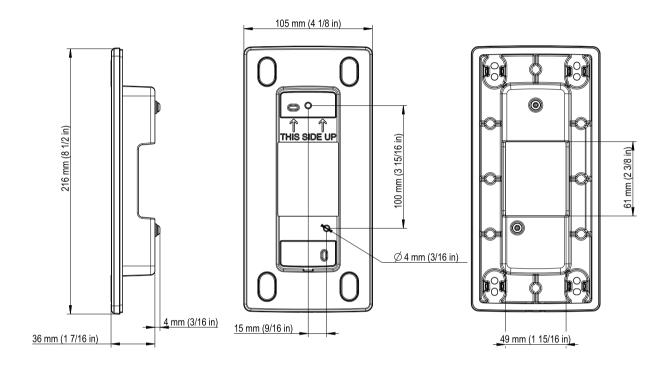

## For discreet recessed mount

AXIS A8105-E Flush Mount is a recessed aluminum mount that enables low profile mounting of AXIS A8105-E Network Video Door Station in walls both indoors and outdoors. The same visual design and color as the door station give a discreet, professional installation. The flush mount is delivered with screw covers to conceal its mounting screws, further improving its sleek appearance.

- > For installation in walls
- > Coated aluminum body
- > Indoor and outdoor installation
- > Suitable for AXIS A8105-E Network Video Door Station

## **AXIS A8105-E Flush Mount**

| General            |                                         |
|--------------------|-----------------------------------------|
| Supported products | AXIS A8105–E Network Video Door Station |
| Mounting           | Recessed in wall                        |
| Environment        | Outdoor/Indoor                          |
| Casing             | Aluminium Color: White NCS S 1002-R     |