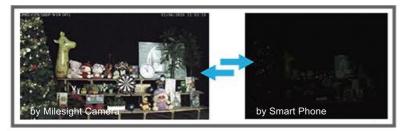

## 0.002Lux Ultra Low-light

The starlight camera is able to deliver high detailed color images even in low light environment reaching 0.002Lux(Color) or 0.001Lux(B/W), and near infrared light environments without any supplementary lighting.