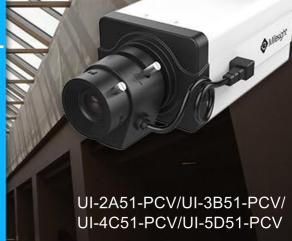

2/3/4/5 Megapixel H.265+ Day&Night Pro Box **Network Camera** 

DATASHEET

# H.265<sup>+</sup>Day&Night Pro Box Network Camera

| Camera  | Model                 | UI-2A51-PCV (2MP)                                                                                                                         | UI-3B51-PCV (3MP)                                               | UI-4C51-PCV (4MP)                                                                     | UI-5D51-PCV (5MP)                                                                                   |
|---------|-----------------------|-------------------------------------------------------------------------------------------------------------------------------------------|-----------------------------------------------------------------|---------------------------------------------------------------------------------------|-----------------------------------------------------------------------------------------------------|
|         | Image Sensor          | 1/2.8" Progressive Scan CMOS                                                                                                              |                                                                 | 1/3" Progressive Scan<br>CMOS                                                         | 1/2.9" Progressive Scan<br>CMOS                                                                     |
|         | Min. Illumination     | Color: 0.002Lux@F1.2<br>B/W: 0.001Lux@F1.2                                                                                                | Color: 0.005Lux@F1.2<br>B/W: 0.002Lux@F1.2                      | Color: 0.008Lux@F1.2<br>B/W: 0.004Lux@F1.2                                            | Color: 0.006Lux@F1.2<br>B/W: 0.003Lux@F1.2                                                          |
|         | WDR                   | Super WDR up to 140dB                                                                                                                     |                                                                 | Super WDR up to 120dB                                                                 |                                                                                                     |
|         | Mount                 | C/CS                                                                                                                                      |                                                                 |                                                                                       |                                                                                                     |
|         | Shutter Time          | 1/100000s~1/5s                                                                                                                            |                                                                 |                                                                                       |                                                                                                     |
|         | Day&Night             | ICR Filter Auto Switch                                                                                                                    |                                                                 |                                                                                       |                                                                                                     |
| Video   | Max. Image Resolution | 1920×1080                                                                                                                                 | 2048x1536                                                       | 2592×1520                                                                             | 2560×1920                                                                                           |
|         | Primary Stream        | 30fps@(1920×1080,<br>1280×960, 1280×720,<br>704x576)                                                                                      | 30fps@(2048x1536,<br>1920×1080, 1280×960,<br>1280×720, 704x576) | 20fps@(2592×1520),<br>30fps@(2304x1296,<br>1920×1080, 1280×960,<br>1280×720, 704x576) | 20fps@(2560×1920,<br>2592×1520),<br>30fps@(2304x1296,<br>1920×1080, 1280×960,<br>1280×720, 704x576) |
|         | Secondary Stream      | 30fps@(704x576, 640×480, 640×360, 352x288, 320x240, 320x192, 320x176)                                                                     |                                                                 |                                                                                       |                                                                                                     |
|         | Tertiary Stream       | 30fps@(1920×1080, 1280×720, 704×576, 640×480, 640×360, 320×240, 320x192, 320x176)                                                         |                                                                 |                                                                                       |                                                                                                     |
|         | Video Compression     | H.265+/H.265(HEVC)/H.264/MJPEG                                                                                                            |                                                                 |                                                                                       |                                                                                                     |
|         | Video Bit Rate        | 16Kbps~16Mbps(CBR/VBR Adjustable)                                                                                                         |                                                                 |                                                                                       |                                                                                                     |
|         | Image Setting         | Brightness/Contrast/Saturation/Sharpness                                                                                                  |                                                                 |                                                                                       |                                                                                                     |
| Network | Ethernet              | 1*RJ45 10M/100M Ethernet Port                                                                                                             |                                                                 |                                                                                       |                                                                                                     |
|         | Network Storage       | NAS(Support NFS, SMB/CIFS)                                                                                                                |                                                                 |                                                                                       |                                                                                                     |
|         | Protocol              | IPv4/IPv6, TCP, UDP, RTP, RTSP, RTCP, HTTP, HTTPS, DNS, DDNS, DHCP, FTP, NTP, SMTP, SNMP, UPnP, SIP, PPPoE, VLAN, 802.1x                  |                                                                 |                                                                                       |                                                                                                     |
| Audio   | Audio Compression     | G.711/AAC                                                                                                                                 |                                                                 |                                                                                       |                                                                                                     |
|         | Audio I/O             | 1/1                                                                                                                                       |                                                                 |                                                                                       |                                                                                                     |
| System  | Alarm I/O             | 1/1                                                                                                                                       |                                                                 |                                                                                       |                                                                                                     |
|         | Storage               | Support microSD/SDHC/SDXC Card Local Storage, up to 128G                                                                                  |                                                                 |                                                                                       |                                                                                                     |
|         | Advanced Function     | Motion Detection, Privacy Masking, Backlight Compensation, HLC, 3D-DNR, ROI, Anti-fog                                                     |                                                                 |                                                                                       |                                                                                                     |
|         | SIP/VoIP Support      | Yes, Voice & Video-over-IP                                                                                                                |                                                                 |                                                                                       |                                                                                                     |
|         | Event Trigger         | Motion Detection, Network Disconnection, Audio Alarm, External Input, etc.                                                                |                                                                 |                                                                                       |                                                                                                     |
|         | Event Action          | FTP Upload/ SMTP Upload/ SD Card Record/ External Output/ SIP Phone                                                                       |                                                                 |                                                                                       |                                                                                                     |
|         | Video Analysis        | Region Entrance, Region Exiting, Advanced Motion Detection, Tamper Detection, Line Crossing, Loitering,  Human Detection, People Counting |                                                                 |                                                                                       |                                                                                                     |
|         | System Compatibility  | ONVIF Profile S                                                                                                                           |                                                                 |                                                                                       |                                                                                                     |
| General | Working Temperature   | -30℃~60℃                                                                                                                                  |                                                                 |                                                                                       |                                                                                                     |
|         | Working Humidity      | 0~90%(Non-condensing)                                                                                                                     |                                                                 |                                                                                       |                                                                                                     |
|         | Power Supply          | PoE/ DC 12V±10%                                                                                                                           |                                                                 |                                                                                       |                                                                                                     |
|         | Power Consumption     | 2.5W MAX                                                                                                                                  | 3W MAX                                                          |                                                                                       | MAX                                                                                                 |
|         | Weight                | 375g                                                                                                                                      |                                                                 |                                                                                       |                                                                                                     |
|         | Dimensions            | 116mmX60mmX50mm                                                                                                                           |                                                                 |                                                                                       |                                                                                                     |
|         | Warranty              | 3 Years                                                                                                                                   |                                                                 |                                                                                       |                                                                                                     |