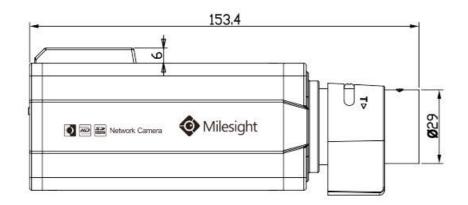

|                                                                 |                                                                                       |                                                                                                     |
|         | Warranty              | 3 Years                                                                                                                                   |                                                                 |                                                                                       |                                                                                                     |



### Structure Diagrams







Units: mm

## **Naming Convention**





Milesight Technology Co.,Ltd. | www.milesight.com