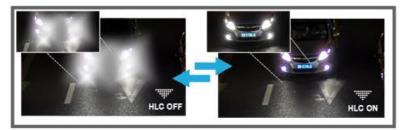

#### HLC

HLC(High Light Compensation) can identify the high light spot and adjust the expose time to compensate for the area around strong light spots to present a distinct image, which is much usable in capturing vehicle plate license under car headlights.