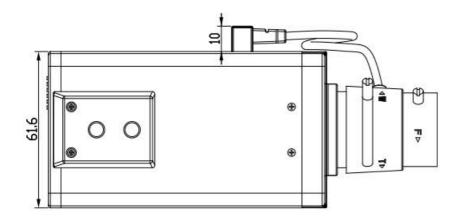

|                                                                 |                                                                                       |                                                                                                     |
|         | Warranty              | 3 Years                                                                                                                                   |                                                                 |                                                                                       |                                                                                                     |



### Structure Diagrams







Units: mm

## **Naming Convention**





Milesight Technology Co.,Ltd. | www.milesight.com