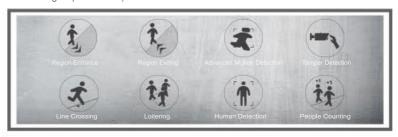

## Video Content Analysis

Milesight VCA with 8 detection modes provides advanced, accurate smart video analysis for Milesight network cameras, enabling the comprehensive surveillance function and quicker response to different monitoring scenes.