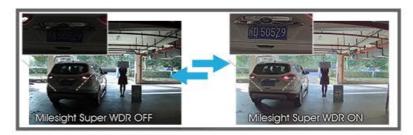

## 140dB Super WDR

Milesight's sensor-based WDR technology allows the camera to record greater scene details with true color reproduction even under the extreme back light and high contrast conditions. The ratio that the brightest light signal values divided by the darkest light signal values is up to 140dB.