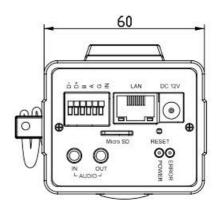

|                                                                 |                                                                                       |                                                                                                     |
|         | Warranty              | 3 Years                                                                                                                                   |                                                                 |                                                                                       |                                                                                                     |



### Structure Diagrams







Units: mm

## **Naming Convention**





Milesight Technology Co.,Ltd. | www.milesight.com